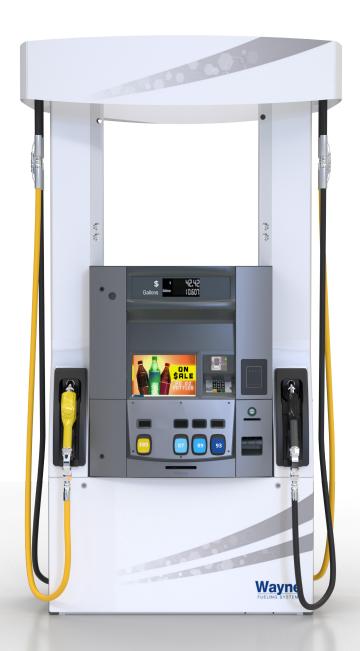

## Meet the DFS AX12 Enhanced™: The Multi-media Powerhouse Designed for the Mainstream

Building on the legacy of delivering rich promotional media through an intuitive userinterface, the AX12 Enhanced <sup>™</sup> brings you the multi-media features of the 27" DFS Anthem UX<sup>®</sup>, in a smaller package.

## Multi-media Features to drive revenue

- Engage your customers with a brilliant
  12" color touchscreen and multimedia speakers
- With DX Promote<sup>®</sup>, day-part your playlists by time of day to increase conversion
- Offer Kitchen Ordering with opensource 3rd party application hosting
- Engage your consumer with live and local traffic and weather

## **Increased Security and Convenience**

- Stay EMV compliant with Wayne iXPay<sup>®</sup> 2 Payment Platform and enhanced security included
- Reduce maintenance costs, and save time with **Digital Receipts**