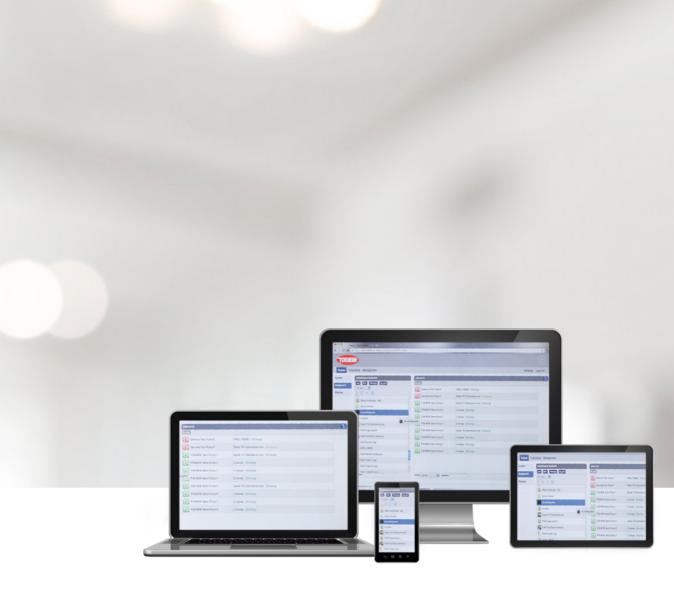

# Remote management made easy

The Tokheim Petrol Manager™ fuel management solution allows you to remotely manage all activities for your network of stations, both unmanned and attended. As a server-based solution, it helps you to easily manage your network and respond to various alerts, while giving you the ability to view daily reports and check exactly how much fuel is stored in your tanks. This solution even allows you to change your prices remotely via the Tokheim Petrol Manager application, so you can manage your wetstock effectively and efficiently from any location.

#### Alerts and Notifications

The alerts and notifications module provides you with an immediate overview of the status of your network and quickly identifies potential problems. You can receive messages for issues such as 'out of stock', fuel loss and fraud alarms, as well as the running out of paper on your payment terminals. This module also enables you to escalate a problem via an SMS or email

#### Price Management

This module gives you an overview of the price structure in your network and allows you to manage prices centrally. You can easily change fuel prices for standard and alternative fuels, while incorporating any loyalty or fuel card discounts.

#### Wetstock Management

Tokheim Petrol Manager connects easily to the tank gauge and provides simple, clear graphics to give you an overview of the stock per tank, tank group and fuel type. In addition, the application provides perspectives on fuel sales and gives an indication of the performance of each station within your network.

#### Sales Management

The Petrol Manager sales management module provides an overview on fuel sales and gives an accurate indication on the performance of each of the stations within your network. You can view performance by hour, day, week, or month and then make a comparison across all of your fuel sites.