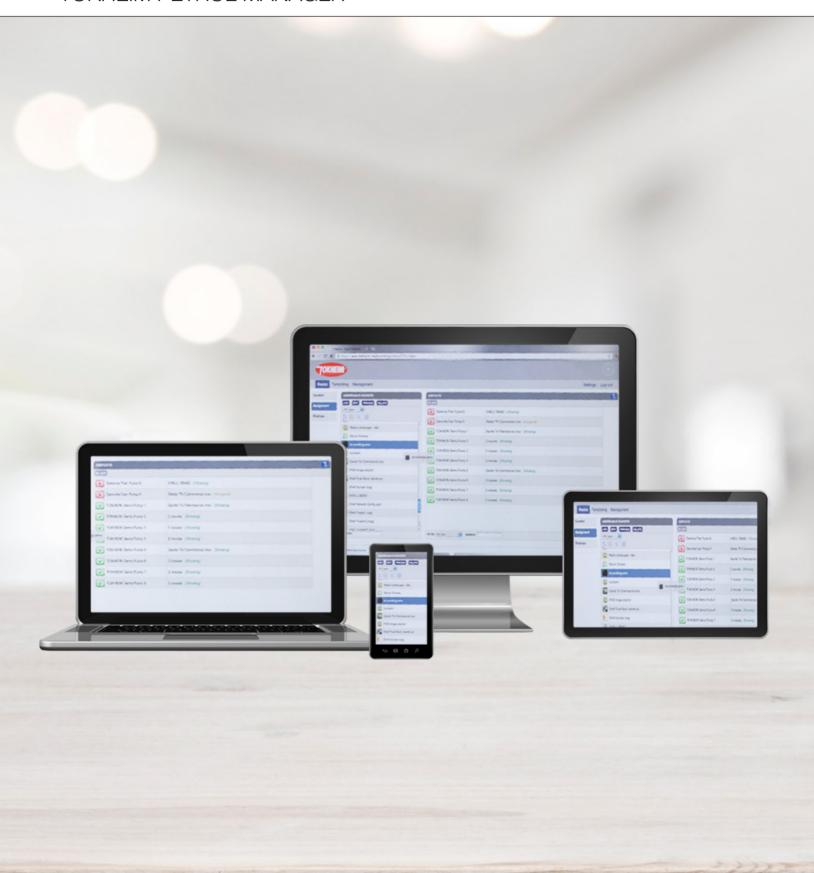

# Remote management made easy

The Tokheim Petrol Manager™ fuel management solution allows you to remotely manage all activities for your network of stations, both unmanned and attended. As a server-based solution, it helps you to easily manage your network and respond to various alerts, while giving you the ability to view daily reports and check exactly how much fuel is stored in your tanks. This solution even allows you to change your prices remotely via the Tokheim Petrol Manager application, so you can manage your wetstock effectively and efficiently from any location.

#### Alerts and Notifications

The alerts and notifications module provides you with an immediate overview of the status of your network and quickly identifies potential problems. You can receive messages for issues such as 'out of stock', fuel loss and fraud alarms, as well as the running out of paper on your payment terminals. This module also enables you to escalate a problem via an SMS or email

#### Price Management

This module gives you an overview of the price structure in your network and allows you to manage prices centrally. You can easily change fuel prices for standard and alternative fuels, while incorporating any loyalty or fuel card discounts.

#### Wetstock Management

Tokheim Petrol Manager connects easily to the tank gauge and provides simple, clear graphics to give you an overview of the stock per tank, tank group and fuel type. In addition, the application provides perspectives on fuel sales and gives an indication of the performance of each station within your network.

#### Sales Management

The Petrol Manager sales management module provides an overview on fuel sales and gives an accurate indication on the performance of each of the stations within your network. You can view performance by hour, day, week, or month and then make a comparison across all of your fuel sites.