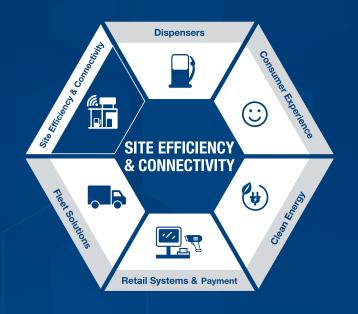

DFS Edge is the only connectivity piece that matters when it comes to facilitating full, centralized, cloud-based site management. It's the last piece of the puzzle. The Queen on the chessboard. The missing link.