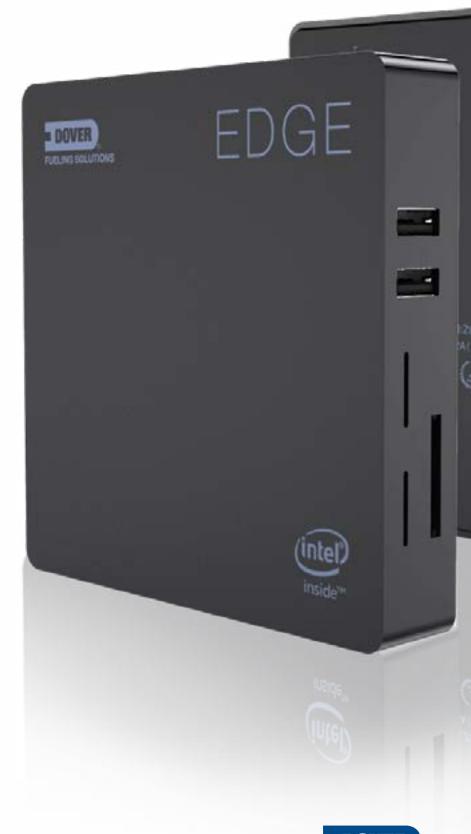

## Propel Your Business into the Future

Boasting a sleek and stylish form factor, the DFS Edge utilizes multiple connection points to integrate perfectly with your network and retrieve data. The innovative platform interfaces with the vast majority of forecourt devices, is compatible with all major brands of fueling hardware, and is enabled to run multiple DFS software solutions to ensure your forecourt is performing optimally.