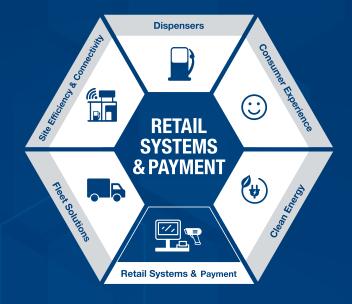

# Fast and Convenient Fuel Retail

DFS Self-Checkout Kiosk

## The Future Is Here

In today's society, easy, fast and convenient fuel retail shopping is not only desired but expected; the requirements of consumers are evolving and they are demanding an exceptional shopping experience. Introducing the Dover Fueling Solutions<sup>®</sup> (DFS) Self-Checkout Kiosk, DFS' answer to changing business needs and consumer demands.

While it may seem difficult to introduce a self-checkout on the forecourt, DFS has designed a cost-effective solution that fits seamlessly with the in-store experience. The fast-paced nature of the DFS Self-Checkout solution makes the retail experience quicker, giving customers the option of avoiding long queues elsewhere. As a "plug and play" extension to your existing point-of-sale (POS) system, the DFS Self-checkout offers customers with the ability to pay for shop items, car washes and fuel in one transaction.

The DFS Self-Checkout Kiosk is the ideal solution for retailers looking to modernized and optimize stores on their forecourt. With a focus on speed, convenience and simplicity, this new experience will drive repeat sales and long-term loyalty from your customers. Are you ready to take a step towards the future?