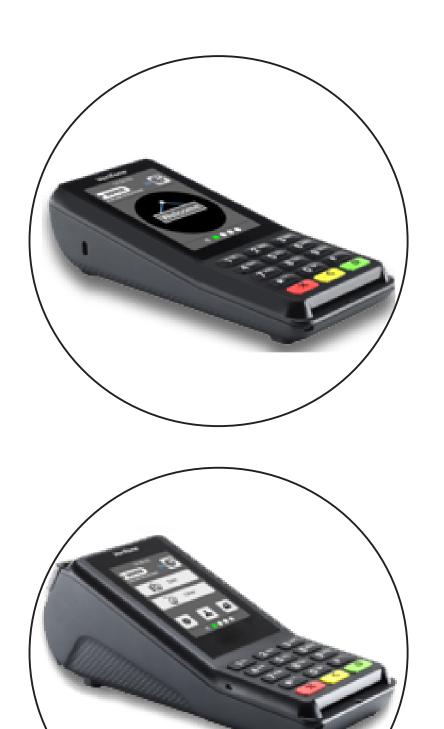

#### Orion/p Indoor Payment Terminal

The Orion/p terminal is designed to be connected to any point-of-sale (POS) system using the International Forecourt Standards Forum (IFSF) POS to EPS standard interface to facilitate transactions via the OASE payment gateway. It features multi-language support, a full colour touchscreen, angled display and a tactile keypad. The new user interface has been designed to provide an optimized user experience.

#### Orion/s Indoor Payment Terminal

The Orion/s terminal is a powerful, all-inone merchant and cardholder payment solution. This standalone payment terminal combines the functionality for both the retailer and consumer to facilitate transactions via OASE. This payment terminal also features an on-board ticket printer and supports multiple languages, which provides ultimate flexibility. The full colour touchscreen, angled display and tactile keypad are all brought to life through a new user interface.