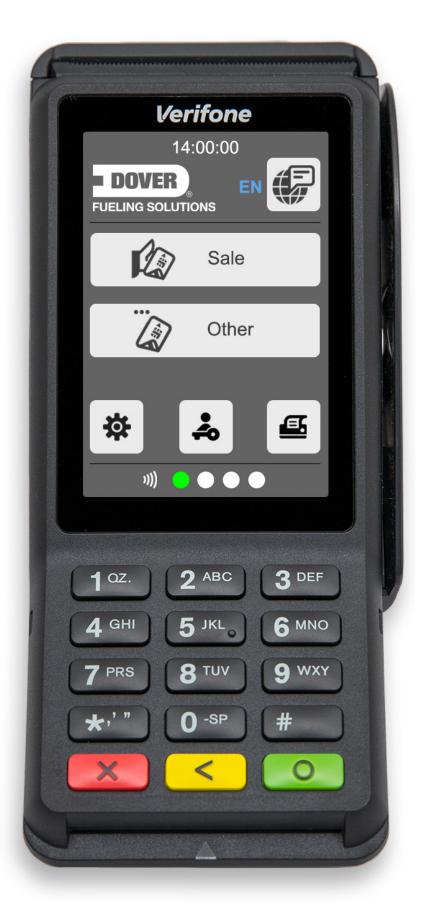

#### Orion/p Indoor Payment Terminal

The Orion/p terminal is designed to be connected to any point-of-sale (POS) system using the International Forecourt Standards Forum (IFSF) POS to EPS standard interface to facilitate transactions via the OASE payment gateway. It features multi-language support, a full colour touchscreen, angled display and a tactile keypad. The new user interface has been designed to provide an optimized user experience.

#### Orion/s Indoor Payment Terminal

The Orion/s terminal is a powerful, all-inone merchant and cardholder payment solution. This standalone payment terminal combines the functionality for both the retailer and consumer to facilitate transactions via OASE. This payment terminal also features an on-board ticket printer and supports multiple languages, which provides ultimate flexibility. The full colour touchscreen, angled display and tactile keypad are all brought to life through a new user interface.