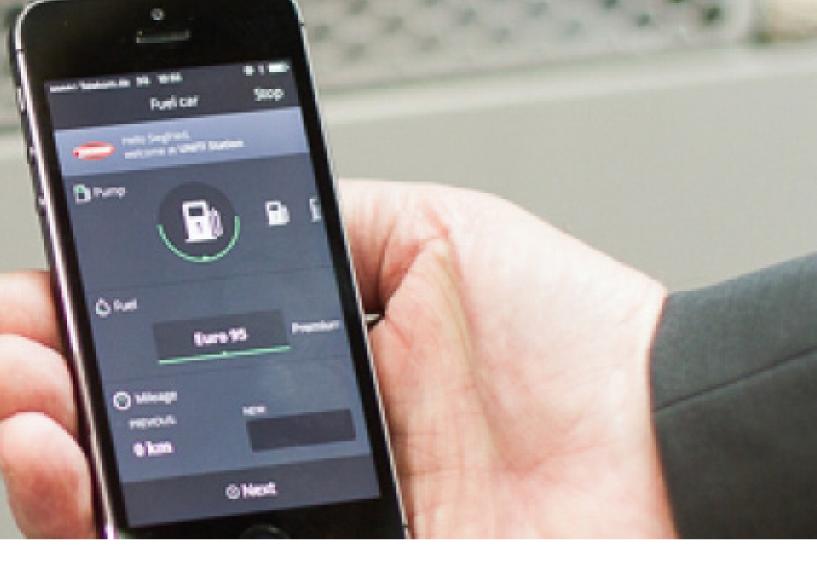

# Smarter, faster payment

Mobile technology has changed the way we look at our environment, and the fuel station is no exception to that. The Tokheim Mobile Payment solution provides your customers with a modern and flexible fueling app, opening up new ways to enhance customer interaction on your forecourt - so you're not limited to the traditional fuel cards or cash payments. Using the mobile app, customers are offered a quick and secure way to pay for their fuel purchase from the comfort of their vehicle, while adhering to fuel station health and safety regulations relating to mobile phone usage on forecourts. Users are also able to look back over historical purchases and retrieve receipts on demand.

#### Safe and Secure

With the Tokheim Mobile Payment solution, security and privacy is guaranteed, as no card numbers or sensitive personal data is stored on the smart phone app. The cloud-based mobile payment server, COMPASS, manages the entire process while interacting with Tokheim's leading Fuel POS point-of-sale system - Fuel POS - for forecourt activity and reporting. COMPASS also transmits the financial transactions to Tokheim OASE<sup>TM</sup> (Online Authorisation and Switching Environment), for further authorisation processing.

#### **Enriched Fuelling Experience**

The beacon technology utilised by the Tokheim Mobile Payment solution enriches the fuelling experience even further. 'Beacons' will trigger a welcome notification to the smartphone when arriving at the fuel station, confirming the location of the dispenser to the mobile phone, simplifying the refuelling process and adding value to new and existing customer's on your forecourt.