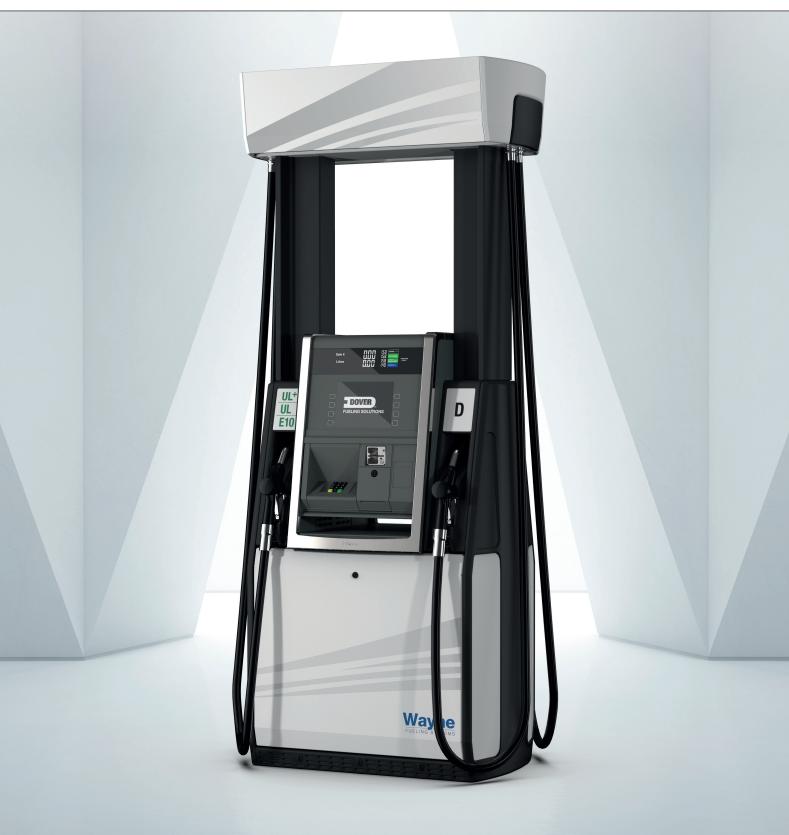

## WAYNE HELIX $^{\text{TM}}$ 4000 FUEL DISPENSER, EMEA

## The centre of attention

Make an impact with the Wayne Helix<sup>™</sup> 4000 fuel dispenser. Big and bold, with the ability to excel in any fuel retail environment, its capabilities and visual appeal will speak volumes for your forecourt.

The Helix 4000 offers increased capability when compared to the smaller 1000 and 2000 models and allows you to take advantage of multiple configurations, fuel blending, variable flow rates and improved payment options. Boosting forecourt appeal, the sleek and iconic design of the Helix 4000 allows you to stand out from the competition.

## Wayne Helix 4000 fuel dispenser

Big Player, Small Profile

The Helix 4000 is built with four nozzles as standard, and has the ability to dispense two fuel grades, with the hose retraction option providing ample reach for easy refuelling. As with all Helix dispensers, the 4000 can be customised to showcase the best of your brand, with the H-style valance offering additional promotional space to really make an impact.