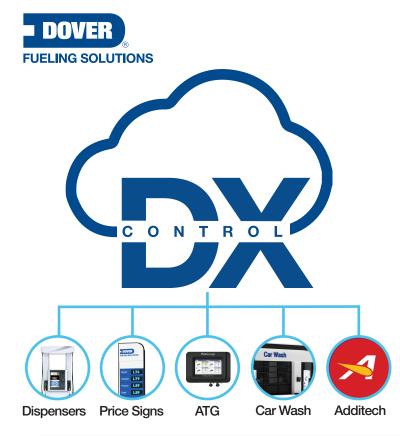

Quick and standardized mass deployments and updates

On-premise or cloud deployment options

Easily update site with DFS DX<sup>®</sup> connected solutions platform